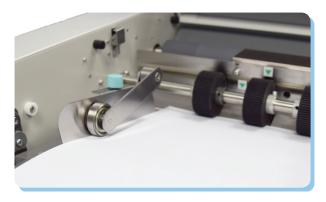

## DF-999A Folder

The DF-999A features a **three-roller friction feed system** that makes contact with the paper for precise sheet feeding.

The DF-999A comes pre-programmed with six standard fold types, making it easy to fold a wide range of applications at the touch of a button. Users can also create custom fold styles simply by moving the fold plates via the **user-friendly Color LCD Touch Panel** and save them in one of the 30 job memories.