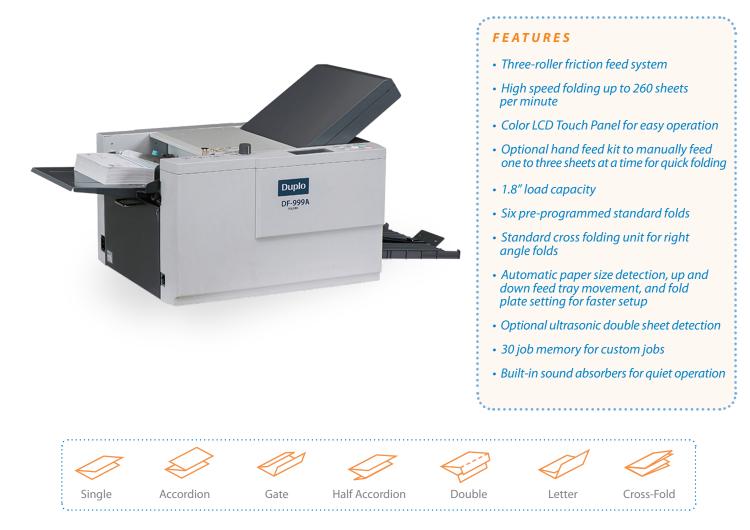

## Duplo DF-999A

## Fully Automatic Folder

The DF-999A Automatic Paper Folder is one of Duplo's quietest tabletop folding machines. With a high speed of up to 260 sheets per minute, the DF-999A utilizes a three-roller friction feed system to process a wide range of paper stocks and offers a new hand feed kit option which allows operators to manually feed one to three sheets at a time for quick folding. Simply load the paper into the hand feed tray and the sensor will automatically detect, feed, and fold the paper. Easy to use and built-in with sound absorbers for quiet operation, the DF-999A eliminates folding by hand and is perfect for any office environment.

The DF-999A comes pre-programmed with six standard fold types including single, double, half accordion, letter, accordion and gate – enabling users to fold a variety of applications at the touch of a button. The DF-999A automatically detects five of the most popular paper sizes from letter, legal, ledger, half letter and half legal, and sets the pre-programmed fold position without any adjustments required. Users can also create custom fold styles with non-standard paper sizes simply by moving the fold plates via the Color LCD Touch Panel and save them into one of its 30 job memories. Further extending its capabilities, the DF-999A comes standard with a cross folding feature to reprocess single folded sheets into right angle folds.

The DF-999A offers a 500-sheet feed tray capacity and feed pressure, paper separator, and skew correction adjustments can easily be fine-tuned as needed. Other features include five speed levels, a wire-free fold plate, test button, and power save mode. Fully automatic and compact in size, the high-speed Duplo DF-999A Paper Folder is ideal for any office or print environment!