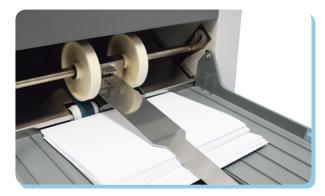

## Fully Automatic Folder

The DF-999A Automatic Paper Folder is one of Duplo's quietest tabletop folding machines. With a high speed of up to 260 sheets per minute, the DF-999A utilizes a three-roller friction feed system to process a wide range of paper stocks and offers a new hand feed kit option which allows operators to manually feed one to three sheets at a time for quick folding. Simply load the paper into the hand feed tray and the sensor will automatically detect, feed, and fold the paper. Easy to use and built-in with sound absorbers for quiet operation, the DF-999A eliminates folding by hand and is perfect for any office environment.