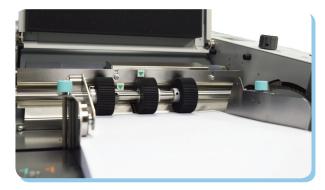

## DF-999A Folder

The DF-999A features a **three-roller friction feed system** that makes contact with the paper for precise sheet feeding.

The DF-999A comes pre-programmed with six standard fold types, making it easy to fold a wide range of applications at the touch of a button. Users can also create custom fold styles simply by moving the fold plates via the **user-friendly Color LCD Touch Panel** and save them in one of the 30 job memories.