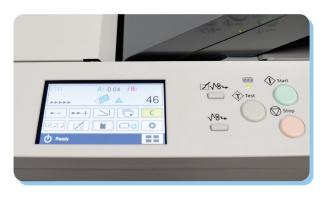

The DF-999A comes pre-programmed with six standard fold types including single, double, half accordion, letter, accordion and gate – enabling users to fold a variety of applications at the touch of a button. The DF-999A automatically detects five of the most popular paper sizes from letter, legal, ledger, half letter and half legal, and sets the pre-programmed fold position without any adjustments required. Users can also create custom fold styles with non-standard paper sizes simply by moving the fold plates via the Color LCD Touch Panel and save them into one of its 30 job memories. Further extending its capabilities, the DF-999A comes standard with a cross folding feature to reprocess single folded sheets into right angle folds.

## DF-999A Folder

The DF-999A features a **three-roller friction feed system** that makes contact with the paper for precise sheet feeding.

The DF-999A comes pre-programmed with six standard fold types, making it easy to fold a wide range of applications at the touch of a button. Users can also create custom fold styles simply by moving the fold plates via the **user-friendly Color LCD Touch Panel** and save them in one of the 30 job memories.