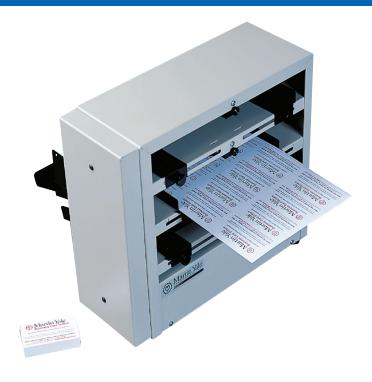

## **BCS412 Business Card Slitter**

10-up machine that cuts 8.5" x 11" sheets into two strips of 3.5" x 11" on the first pass

Finishes, by taking 5-up sheets and cutting them down to 2" x 3.5" cards

- Simple two pass operation that is easily convert 8.5" x 11" sheets to finished 2" x 3.5" professional business cards.
- Extra work station for scoring and perforating, ideal for creating tent style business cards, occassion cards and tickets using sheets up to 12" wide
- Cutting blades are self-sharpening, allowing for years of operation
- · Adjustable paper guides to ensure accuracy
- Continous feeding up to 50 sheets or 5/8" thick
- Handles sheet sizes from 65# to 100# cover, 177 gsm to 270 gsm