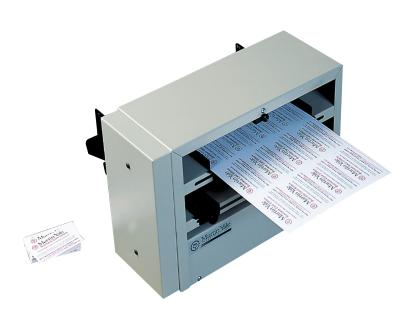

## BCS410 / BCS41022 Business Card Slitter

10-up machine that cuts 8.5" x 11" sheets into two strips of 3.5" x 11" on the first pass

Finishes, by taking 5-up sheets and cutting them down to 2" x 3.5" cards

- Simple two pass operation that is easily convert 8.5" x 11" sheets to finished 2" x 3.5" professional business cards
- Extra work station for scoring and perforating, ideal for creating tent style business cards, occassion cards and tickets using sheets up to 12" wide
- Cutting blades are self-sharpening, allowing for years of operation
- Adjustable paper guides to ensure accuracy
- Continous feeding up to 50 sheets or 5/8" thick
- Handles sheet sizes from 65# to 100# cover, 177 gsm to 270 gsm