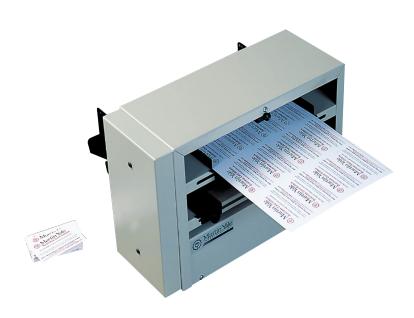

## **BCS212 Business Card Slitter**

12-up machine that cuts 8.5" x 11" sheets into three strips of 3.5" x 8.5" on the first pass

Finishes, by taking 4-up sheets and cutting them down to 2" x 3.5" cards

- Simple two pass operation that is easily convert 8.5" x 11" sheets to finished 2" x 3.5" professional business cards
- Cutting blades are self-sharpening, allowing for years of operation
- Adjustable paper guides to insure accuracy
- Continous feeding up to 50 sheets or 5/8" thick
- Handles sheet sizes from 65# to 100# cover, 177 gsm to 270 gsm