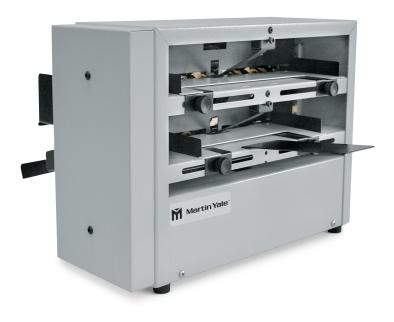

## BCS210 / BCS21022 Business Card Slitter

10-up machine that cuts 8.5" x 11" sheets into two strips of 3.5" x 11" on the first pass

Finishes, by taking 5-up sheets and cutting them down to 2" x 3.5" cards

- Simple two pass operation that is easily convert 8.5" x 11" sheets to finished 2" x 3.5" professional business cards
- Cutting blades are self-sharpening, allowing for years of operation
- Adjustable paper guides to insure accuracy
- Continous feeding up to 50 sheets or 5/8" thick
- Handles sheet sizes from 65# to 100# cover, 177 gsm to 270 gsm