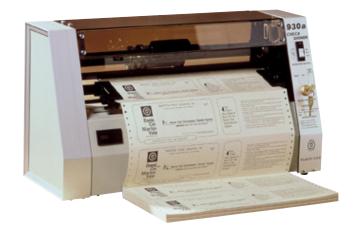

## 930A Check Signing Machine

Check signing machine that is completely secure with a locking system, single key access to help make sure the

- Signs continuous form checks and documents from 5.5" to 16.5" wide and either 3 1/2" or 7" long
- Will process up to 240 checks per minute

signature plates cannot be removed.

- Easy to use alignment system to keep the signatures where you want them
- Other features include: batch counter, last form shutoff, and optional tri-color ink roller (not included)
- · Comes with a solid black ink roller

Signature plates are required for operation of this machine and must be purchased separately. User friendly, complete with alignment system to keep signatures where you want them.

| SPECIFICATIONS:             |                   |
|-----------------------------|-------------------|
| Model No.:                  | 930 A             |
| Check Size:                 | 5.5 x 16.5 wide x |
| (inch)                      | 3.5 or 7 long     |
| Electrical                  | 115               |
| Dimensions:                 | 23 x 7.63 x 12.63 |
| (W x D x H approx. inch/cm) | 58 x 19 x 32      |
| Weight:                     | 35 lbs.           |
| (approx. ounces/lbs.)       |                   |
| Speed:                      | 14 200            |
| (checks/hr.)                | 14,280            |