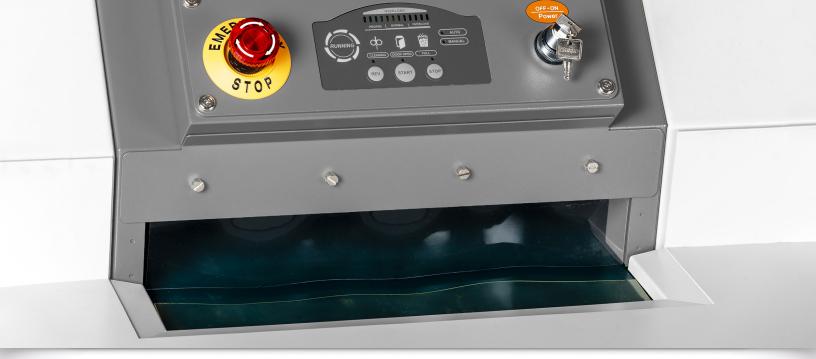

OTEC Jam

JAM

Built-in conveyor belt feeds paper and optical media directly into shredder.

LED keypad with easy-to-use controls for simple operation.

Lubricator

Self-Clean Protection Shredder

Automatic EvenFlow Lubricator provides con-

head and reduce vibration

Precision Engineered

The PowerTEC® 929 Industrial Shredder is precision engineered to shred high volumes of paper, binders, and optical media with ease.

Emergency stop button, safety bar, and key lock ensure safe shredding.