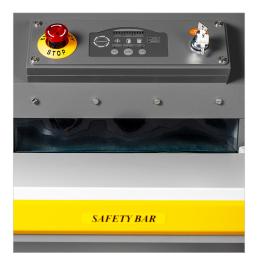

head and reduce vibration

Precision Engineered

The PowerTEC® 929 Industrial Shredder is precision engineered to shred high volumes of paper, binders, and optical media with ease.

Emergency stop button, safety bar, and key lock ensure safe shredding.