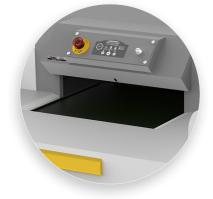

## High Capacity Industrial Shredder

The PowerTEC® 929 IS Industrial Shredder is a high capacity conveyor machine for destroying sensitive information on stacks of paper, optical media, and binders. It features a powerful chain driven motor, automatic jam protection, and simple push button operation. This shredder is rated for Security Level P-3 destruction and holds up to 120 gallons of waste. An optional Output Conveyor (929 CB) is available for waste disposal in a large recycling bin or baler. The 929 IS is precision engineered and guaranteed to provide many years of trouble-free operation.

head and reduce vibration

Precision Engineered

The PowerTEC® 929 Industrial Shredder is precision engineered to shred high volumes of paper, binders, and optical media with ease.

Emergency stop button, safety bar, and key lock ensure safe shredding.

Built-in work tray holds high volumes of paper and media to make shredding easier.

The extra-large roll-out bin can hold up to 120 gallons of waste.