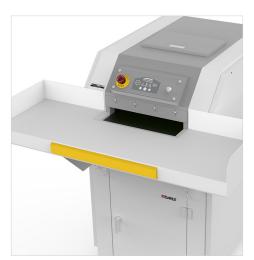

OTEC Jam

JAM

Built-in conveyor belt feeds paper and optical media directly into shredder.

LED keypad with easy-to-use controls for simple operation.

Lubricator

Self-Clean Protection Shredder

Automatic EvenFlow Lubricator provides con-

head and reduce vibration

Precision Engineered

The PowerTEC® 929 Industrial Shredder is precision engineered to shred high volumes of paper, binders, and optical media with ease.

Emergency stop button, safety bar, and key lock ensure safe shredding.

Built-in work tray holds high volumes of paper and media to make shredding easier.

The extra-large roll-out bin can hold up to 120 gallons of waste.