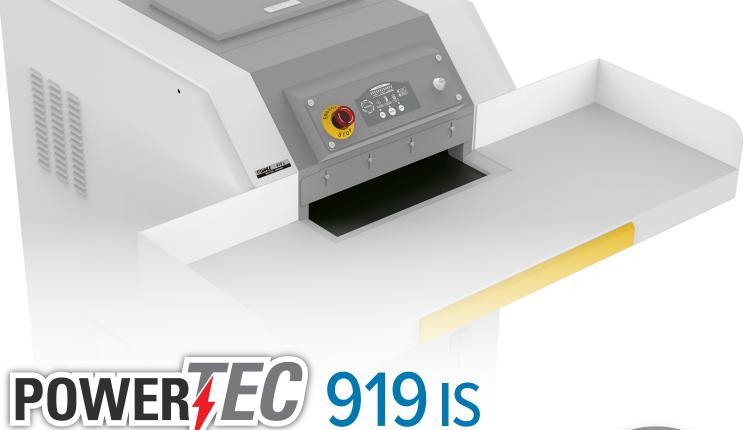

Built-in conveyor belt feeds paper and optical media directly into shredder.

LED keypad with easy-to-use controls for simple operation.

Sheet Capacity

Optical

Chain Driven Motor

EvenFlow Lubricator

Jam Protection

Self-Clean Shredder

Precision Engineered

The PowerTEC® 919 Industrial Shredder is precision engineered to shred high volumes of paper, binders, and optical media with ease.

Emergency stop button, safety bar, and key lock ensure safe shredding.

Built-in work tray holds high volumes of paper and media to make shredding easier.

The extra-large roll-out bin can hold up to 45 gallons of waste.