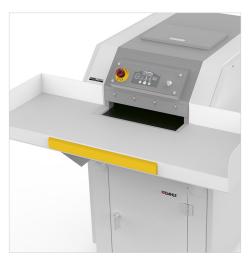

Built-in conveyor belt feeds paper and optical media directly into shredder.

LED keypad with easy-to-use controls for simple operation.

Sheet Capacity

Optical

Chain Driven Motor

EvenFlow Lubricator

Jam Protection

Built-in work tray holds high volumes of paper and media to make shredding easier.

The extra-large roll-out bin can hold up to 45 gallons of waste.