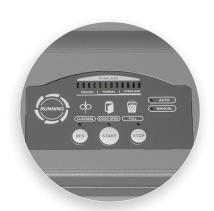

Built-in conveyor belt feeds paper and optical media directly into shredder.

LED keypad with easy-to-use controls for simple operation.

Sheet Capacity

Optical

Chain Driven Motor

EvenFlow Lubricator

Jam Protection

Self-Clean Shredder

Precision Engineered

The PowerTEC® 919 Industrial Shredder is precision engineered to shred high volumes of paper, binders, and optical media with ease.

Emergency stop button, safety bar, and key lock ensure safe shredding.