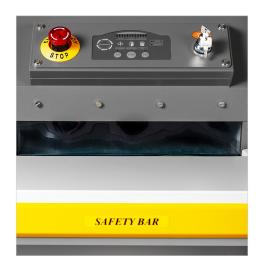

Built-in conveyor belt feeds paper and optical media directly into shredder.

LED keypad with easy-to-use controls for simple operation.

Sheet Capacity

Optical

Chain Driven Motor

EvenFlow Lubricator

Jam Protection

Self-Clean Shredder

Precision Engineered

The PowerTEC® 919 Industrial Shredder is precision engineered to shred high volumes of paper, binders, and optical media with ease.

Emergency stop button, safety bar, and key lock ensure safe shredding.