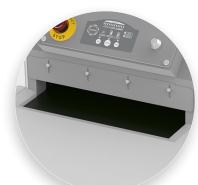

Built-in conveyor belt feeds paper and optical media directly into shredder.

LED keypad with easy-to-use controls for simple operation.

Sheet Capacity

Optical

Chain Driven Motor

EvenFlow Lubricator

Jam Protection

Self-Clean Shredder

Precision Engineered

The PowerTEC® 919 Industrial Shredder is precision engineered to shred high volumes of paper, binders, and optical media with ease.

Emergency stop button, safety bar, and key lock ensure safe shredding.