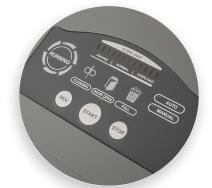

Jam Protection

Self-Clean Shredder

Precision Engineered

The PowerTEC® 909 Hopper Shredder has multiple feed openings to conveniently shred high volumes of paper and optical media.

Safety features include emergency stop button and key lock to prevent unauthorized use.