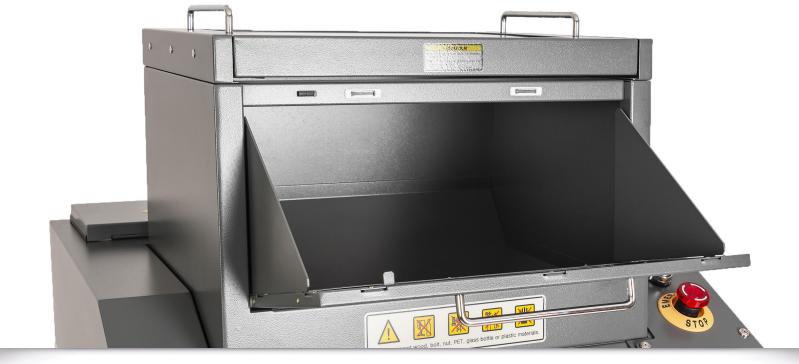

Jam Protection

Self-Clean Shredder

Precision Engineered

The PowerTEC® 909 Hopper Shredder has multiple feed openings to conveniently shred high volumes of paper and optical media.

Safety features include emergency stop button and key lock to prevent unauthorized use.