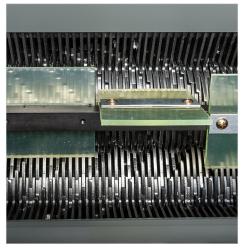

Aggressive, heavy-duty cutting cylinders are designed for high-volume shredding.

Powerful chain-driven motor provides slip-free performance.