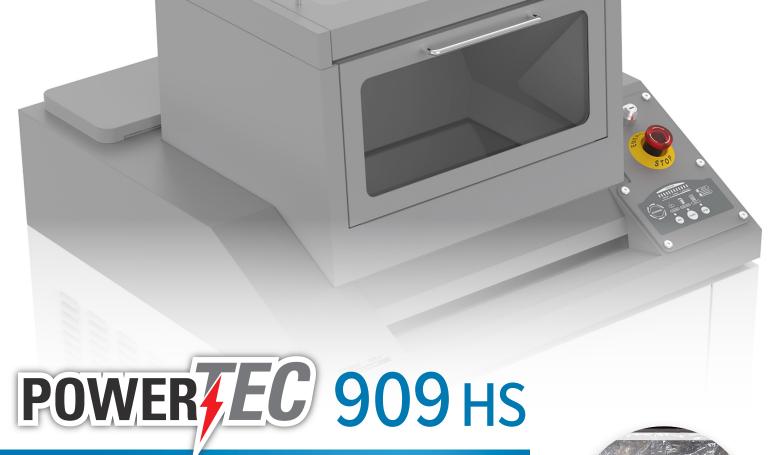

- Automatic jam protection eliminates frustration
- LED keypad with easy-to-use controls for simple operation
- Rubber shock mounts suspend the cutting head and reduce vibration
- Self-cleaning mode ensures optimal performance
- Center folding table can be lifted and used for high volume shredding

High capacity shredder can hold up

to 68 gallons of waste in roll-out bin.

LED keypad with easy-to-use controls for simple operation.

curity Sheet
evel Capacity

Optical Media

Chain Driven Motor

EvenFlow Lubricator