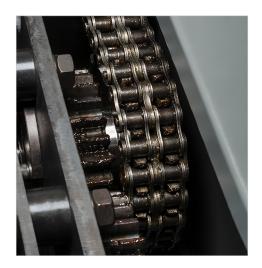

- Powerful high capacity shredder for paper and optical media
- Security Level P-3 for the destruction of sensitive information
- Mighty 5 Hp continuous duty motor with chain driven operation
- Automatic EvenFlow Lubricator provides continuous oil across the cutting cylinders