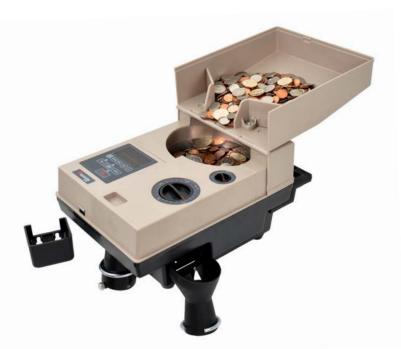

## Grade: Business

r 7 V y

Ó

A

Counting Speed: 2,200 Coins per Minute

Capacity: 4,000 (Dimes)

**Countable Coins:** All US, Mexican and Canadian Coins and Most Tokens (with Adjustable Coin Thickness)

Operational Modes: Count, Batch, Add, Off-Sort

Display Type: LED

Dimensions: 8.9" W x 15.0" D x 7.3" H

Weight: 16.5 lbs

WWW.ABE-Online.com TEL: 800-560-2242

- A compact counting workhouse: counts up to 2,000 coins per minute.
- Multiple mode options: Count, Add or set custom Batch amounts.
- Special off-sorting option, which works on all modes, allows for a single denomination to be counted while sorting out others.
- Works with all North American coins:
  U.S., Canadian, and Mexican.
  Works with most tokens too.
- Perfect on the go: small, lightweight size with a built-in handle.