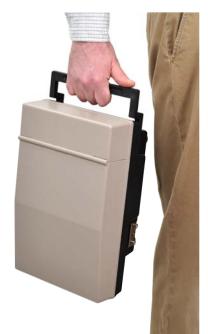

Display Type: LED

Dimensions: 8.9" W x 15.0" D x 7.3" H

Weight: 16.5 lbs

WWW.ABE-Online.com TEL: 800-560-2242

- A compact counting workhouse: counts up to 2,000 coins per minute.
- Multiple mode options: Count, Add or set custom Batch amounts.
- Special off-sorting option, which works on all modes, allows for a single denomination to be counted while sorting out others.
- Works with all North American coins:
  U.S., Canadian, and Mexican.
  Works with most tokens too.
- Perfect on the go: small, lightweight size with a built-in handle.