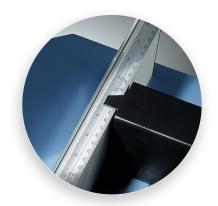

Effortlessly cut through stacks of paper with the machine ground steel blade.

Adjustable backstop offers accuracy and a perfectly square cut.

Cut Length

Sheet Capacity

Alignment Guide

Metal Base

German Engineered