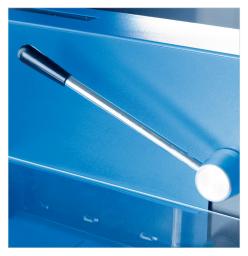

## Features | Benefits

- Machine ground steel blade ensures smooth, clean cuts
- Multi-point leverage to manually trim large stacks with minimal effort
- Built-in safety features keep fingers safe
- Quick-action clamp holds work securely with no shifting or fanning
- Precision ruler with a spindle-driven backstop for accuracy
- German engineered for precision and accuracy
- Perfect for cleanly trimming stacks of paper
- Optional stand available for proper height and leverage- sold separately

Effortlessly cut through stacks of paper with the machine ground steel blade.

Adjustable backstop offers accuracy and a perfectly square cut.

Cut Length

Sheet Capacity

Alignment Guide

Metal Base

German Engineered