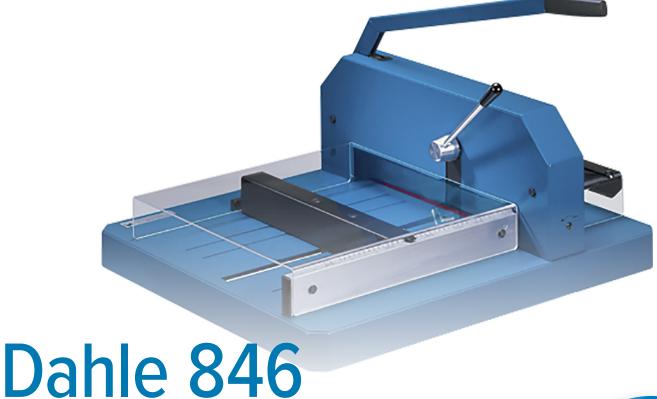

## Professional Stack Cutter

The Dahle 846 Professional Stack Cutter cuts up to 500 sheets of paper with minimal effort. Designed for precision, it features a machine ground blade for smooth trimming, built-in safety features, and a spindle-driven backstop for accuracy. This German engineered cutter is designed for durability and is ideal for print & copy shops, corporate printing departments, and custom printers.

## Features | Benefits

- Machine ground steel blade ensures smooth, clean cuts
- Multi-point leverage to manually trim large stacks with minimal effort
- Built-in safety features keep fingers safe
- Quick-action clamp holds work securely with no shifting or fanning
- Precision ruler with a spindle-driven backstop for accuracy
- German engineered for precision and accuracy
- Perfect for cleanly trimming stacks of paper
- Optional stand available for proper height and leverage- sold separately