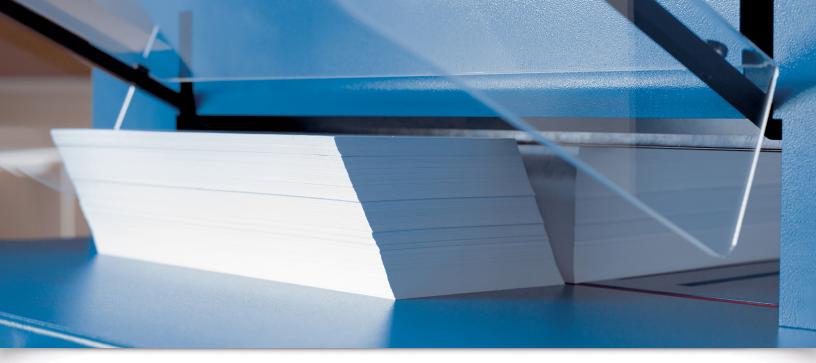

Lim. Lifetime Warranty

The Dahle 846 Professional Stack Cutter offers strength and precision to cut through up to 500 sheets with minimal effort.

For protection, the blade will not move until the safety cover is in place.