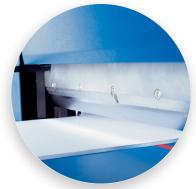

Quick-action clamp compresses evenly and firmly and prevents your work from shifting.

Optional Stack Cutter Stand 712 provides optimal height and additional storage.