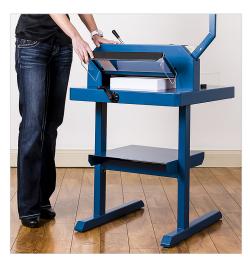

Quick-action clamp compresses evenly and firmly and prevents your work from shifting.

Optional Stack Cutter Stand 712 provides optimal height and additional storage.