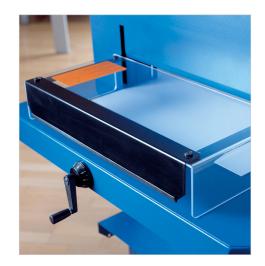

Effortlessly cut through stacks of paper with the machine ground steel blade.

Adjustable backstop offers accuracy and a perfectly square cut.

Cut Length

Sheet Capacity

Alignment Guide

Metal Base

German Engineered

Lim. Lifetime Warranty

The Dahle 846 Professional Stack Cutter offers strength and precision to cut through up to 500 sheets with minimal effort.

For protection, the blade will not move until the safety cover is in place.