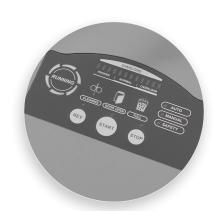

## Features | Benefits

- Powerful hard drive and multimedia combination shredder
- Security Level H-4 | P-3 for the destruction of sensitive information
- Mighty 4.5 Hp continuous duty motor with chain driven operation
- Automatic jam protection- Machine cycles through forward and reverse until shredding is complete
- LED keypad with easy-to-use controls for simple operation
- Rubber shock mounts suspend the cutting head and reduce vibration
- Self-cleaning mode ensures optimal performance
- For safety, the shredder stops when the doors are opened
- · Automatic On/Off and Bin-Full Auto Off

Destroys media devices and documents for complete data security.

LED keypad with easy-to-use controls for simple operation.

H-4

Sheet Capacity

Cell

Chain Driven Motor

Jam Protection

Self-Clean Shredder