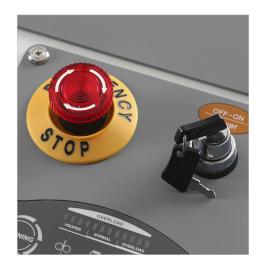

Precision Engineered

The PowerTEC® 828 Hard Drive Shredder is precision engineered to shred hard drives, SSDs, cell phones, optical media, and paper.

Safety features include emergency stop button and key lock to prevent unauthorized use.