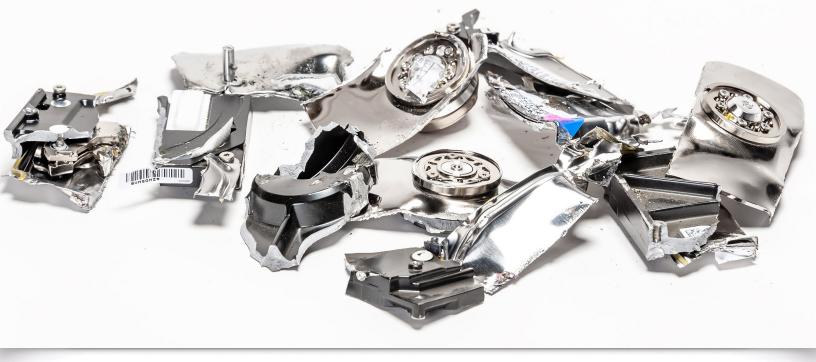

## Hard Drive | Paper Shredder

The PowerTEC® 828 HD Hard Drive Combination Shredder is the perfect machine for safely destroying hard drives, SSDs, cell phones, optical media, and paper. It features a powerful 4.5 Hp. chain driven motor, automatic jam protection, and simple push button operation. This multimedia shredder is rated for Security Level H-4 I P-3 destruction, and is precision engineered to provide many years of trouble-free operation.

Precision Engineered

The PowerTEC® 828 Hard Drive Shredder is precision engineered to shred hard drives, SSDs, cell phones, optical media, and paper.

Safety features include emergency stop button and key lock to prevent unauthorized use.