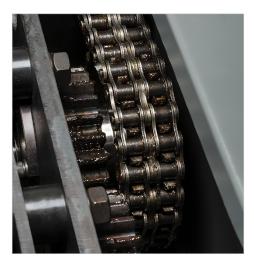

Heavy-duty cutting cylinders are designed for high-volume shredding.

Powerful chain-driven motor provides slip-free performance.