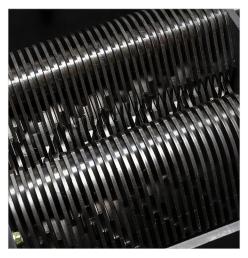

Heavy-duty cutting cylinders are designed for high-volume shredding.

Powerful chain-driven motor provides slip-free performance.