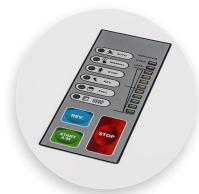

Heavy-duty cutting cylinders are designed for high-volume shredding.

Powerful chain-driven motor provides slip-free performance.