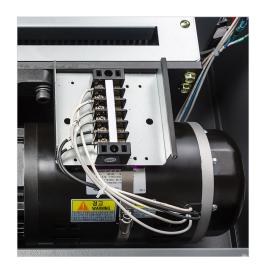

Heavy-duty cutting cylinders are designed for high-volume shredding.

Powerful chain-driven motor provides slip-free performance.