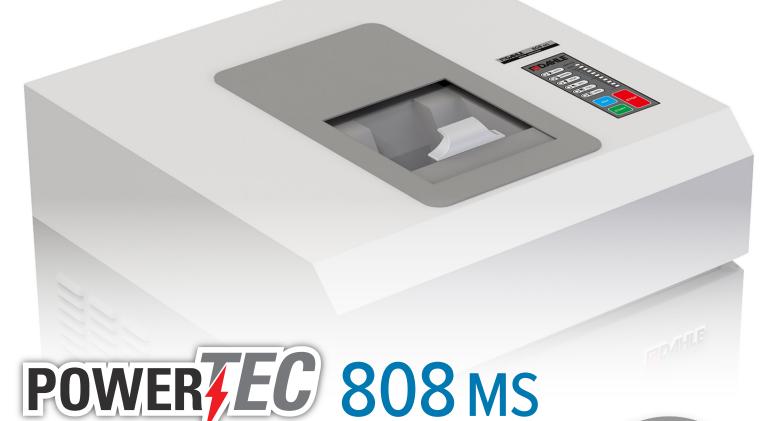

## Features | Benefits

- Powerful SSD, mini tablet, cell phone, and flash drive shredder
- Security Level O-3 | E-3 for the destruction of confidential digital media
- Chain driven continuous duty motor for slipfree power
- Automatic jam protection- Machine cycles through forward and reverse until shredding is complete
- LED keypad with easy-to-use controls for simple operation
- Rubber shock mounts suspend the cutting head and reduce vibration
- Self-cleaning mode ensures optimal performance
- For safety, the shredder stops when the door or feed cover are opened
- Convenient self-closing flap for continuous shredding of sensitive media

Destroys devices and optical media for complete data security.

LED keypad with easy-to-use controls for simple operation.

curity Se evel L

Security

Phones | Mini Tablets

SSDs

USB Drives

Chain Jam Driven Motor Protection