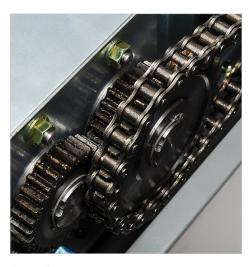

## Features | Benefits

- Powerful SSD, mini tablet, cell phone, and flash drive shredder
- Security Level O-3 | E-3 for the destruction of confidential digital media
- Chain driven continuous duty motor for slipfree power
- Automatic jam protection- Machine cycles through forward and reverse until shredding is complete
- LED keypad with easy-to-use controls for simple operation
- Rubber shock mounts suspend the cutting head and reduce vibration
- Self-cleaning mode ensures optimal performance
- For safety, the shredder stops when the door or feed cover are opened
- Convenient self-closing flap for continuous shredding of sensitive media

Heavy-duty cutting cylinders are designed for high-volume shredding.

Powerful chain-driven motor provides slip-free performance.