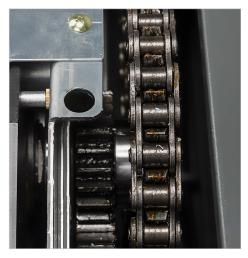

- NSA/CSS 02-01 Approved for Top-Secret data destruction
- Chain driven continuous duty motor for slipfree power
- Automatic EvenFlow Lubricator provides continuous oil across the cutting cylinders
- Automatic jam protection eliminates frustration
- LED keypad with easy-to-use controls for simple operation
- Rubber shock mounts suspend the cutting head and reduce vibration
- Self-cleaning mode ensures peak performance
- Automatic On/Off and Bin-Full Auto Off features offer convenience

NSA Approved for the destruc-

tion of top-secret documents.

LED keypad with easy-to-use controls for simple operation.

Security
Level Ap

NSA Approved

Chain Driven Motor

EvenFlow Lubricator

Jam Protection

Heavy-duty cutting cylinders are designed for top-secret shredding.

Powerful chain-driven motor provides slip-free performance.