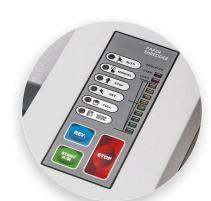

- NSA/CSS 02-01 Approved for Top-Secret data destruction
- Chain driven continuous duty motor for slipfree power
- Automatic EvenFlow Lubricator provides continuous oil across the cutting cylinders
- Automatic jam protection eliminates frustration
- LED keypad with easy-to-use controls for simple operation
- Rubber shock mounts suspend the cutting head and reduce vibration
- Self-cleaning mode ensures peak performance
- Automatic On/Off and Bin-Full Auto Off features offer convenience

NSA Approved for the destruc-

tion of top-secret documents.

LED keypad with easy-to-use controls for simple operation.

Security
Level Ap

NSA Approved

Chain Driven Motor

EvenFlow Lubricator

Jam Protection