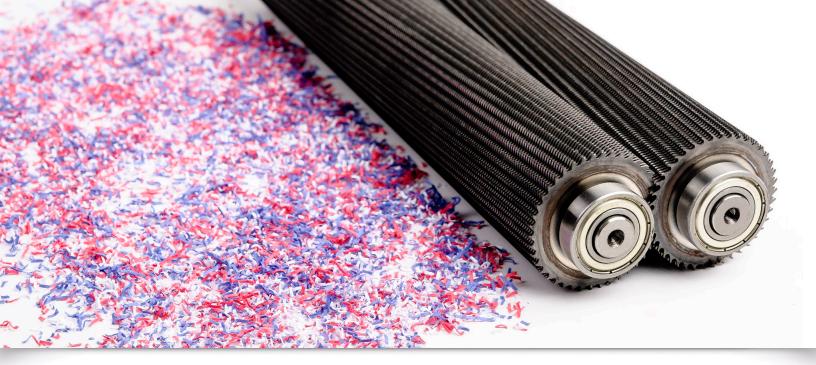

## High Security Paper Shredder

The PowerTEC® 707 PS High Security Shredder is NSA/CSS 02-01 approved and supports the top-secret shredding needs of military and government agencies. It features a powerful chain driven motor, an automatic EvenFlow Lubricator, and simple push button operation. This P-7 shredder is NSA rated for high volume shredding and holds up to 53 gallons of waste. It's precision engineered and guaranteed to provide many years of trouble-free operation.

## Dahle PowerTEC® 707 PS

| Security Level | NSA Approved | <b>Capacity</b><br>#20 / #16 | Shred Size | Waste Volume | Feed Width | Speed<br>feet/min |
|----------------|--------------|------------------------------|------------|--------------|------------|-------------------|
| P-7            | Yes          | 11 / 13                      | 1mm x 5mm  | 53 gal.      | 16"        | 24                |