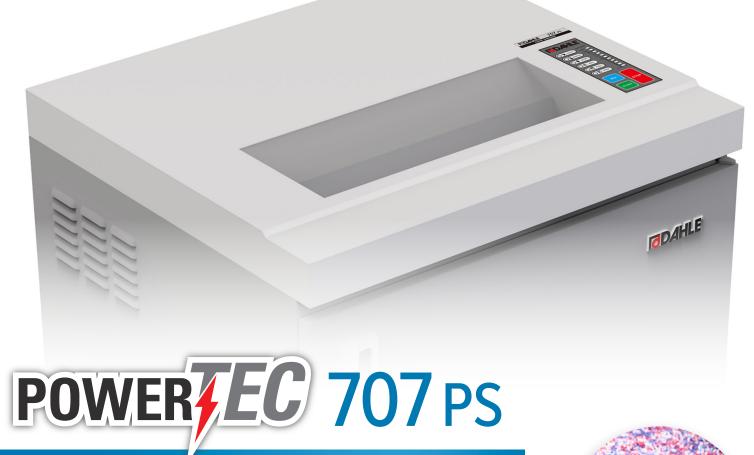

## High Security Paper Shredder

The PowerTEC® 707 PS High Security Shredder is NSA/CSS 02-01 approved and supports the top-secret shredding needs of military and government agencies. It features a powerful chain driven motor, an automatic EvenFlow Lubricator, and simple push button operation. This P-7 shredder is NSA rated for high volume shredding and holds up to 53 gallons of waste. It's precision engineered and guaranteed to provide many years of trouble-free operation.

- NSA/CSS 02-01 Approved for Top-Secret data destruction
- Chain driven continuous duty motor for slipfree power
- Automatic EvenFlow Lubricator provides continuous oil across the cutting cylinders
- Automatic jam protection eliminates frustration
- LED keypad with easy-to-use controls for simple operation
- Rubber shock mounts suspend the cutting head and reduce vibration
- Self-cleaning mode ensures peak performance
- Automatic On/Off and Bin-Full Auto Off features offer convenience