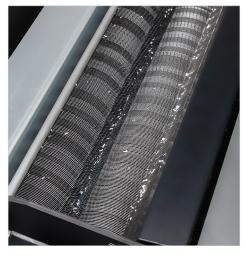

Heavy-duty cutting cylinders are designed for top-secret shredding.

Powerful chain-driven motor provides slip-free performance.