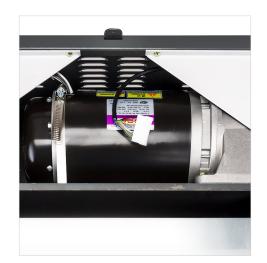

- NSA/CSS 02-01 Approved for Top-Secret data destruction
- Chain driven continuous duty motor for slipfree power
- Automatic EvenFlow Lubricator provides continuous oil across the cutting cylinders
- Automatic jam protection eliminates frustration
- LED keypad with easy-to-use controls for simple operation
- Rubber shock mounts suspend the cutting head and reduce vibration
- Self-cleaning mode ensures peak performance
- Automatic On/Off and Bin-Full Auto Off features offer convenience

Heavy-duty cutting cylinders are designed for top-secret shredding.

Powerful chain-driven motor provides slip-free performance.