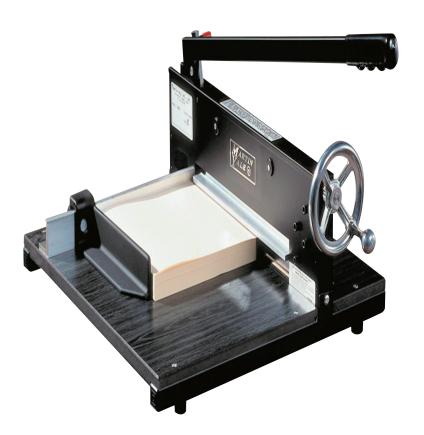

## 7000E Tabletop Cutter

- · Tabletop cutter ideal for small print shops
- Includes all the heavy-duty features needed to cut large stacks of paper
- Will cut a stack of paper up to 12" wide and 1.5" thick, 350 sheets of 20lb. bond paper
- Other features include: adjustable back gauge, positive clamp that holds the stack in place eliminating shifting and tearing, a heavy-duty wood base, quick crank handle, and non-skid feet
- · Safety blade latch prevents cutting until released
- Manually operated

Ideal for small print shops

Heavy-duty features to cut large stacks of paper

Safety blade latch

## SPECIFICATIONS:

| Model No.:                       | 7000E        |
|----------------------------------|--------------|
| Capacity:<br>(sheets)            | 350          |
| Cutting Length:<br>(inch)        | 12           |
| Cutting Height:<br>(inch)        | 1.5          |
| Cutting Depth:<br>(inch)         | 12           |
| Paper Clamp                      | Yes          |
| Dimensions:                      | 20 x 30 x 16 |
| (W x D x H approx. inch/cm)      | 51 x 76 x 41 |
| Weight:<br>(approx. ounces/lbs.) | 45 lbs.      |