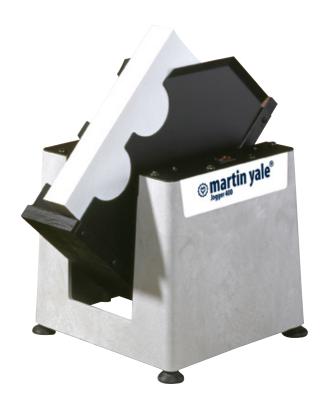

## 400 Jogger

Paper Joggers help eliminate static electricity and paper sticking for easier print finishing processing.

- Great companion to high speed printers, folding machines, printing presses, cutters and binding systems
- Jogs 1 ream of 8.5" x 11" or 1/2 ream of 8.5" x 14" paper

Takes up little space in your work area

| SPECIFICATIONS:                           |                                      |
|-------------------------------------------|--------------------------------------|
| Model No.:                                | 400                                  |
| Capacity: (inch/ream)                     | 1 Ream 8.5 x 11<br>1/2 Ream 8.5 x 14 |
| Electrical: (volts)                       | 115/230                              |
| Dimensions:<br>(W x D x H approx inch/cm) | 17.7 x 15.4 x 26<br>45 x 39 x 66     |
| Weight:<br>(approx. ounces/lbs.)          | 22 lbs.                              |