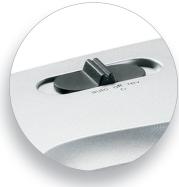

## PaperSAFE® Deskside Shredder

## **Special Features**













Sheet Oil-Free Capacity Shredding

Jam Protection

Whisper Quiet

Staț Cli

The Dahle PaperSAFE® 22022 Deskside Shredder is oil-free, hassle-free, and easy to maintain. It features whisper quiet operation, built-in jam protection, and a thermally protected motor to prevent overheating. This P-4 shredder produces a ³/16" x 1 ³/16" particle size and holds up to 4 gallons of shredded waste. It's ideal for destroying financial statements, tax information, or any other confidential documents that should not be seen by others.



Slide the switch to reverse motor if sheet capacity is exceeded.

## Features/Benefits

- Oil Free / Hassle-Free shredding maintains performance without maintenance
- Whisper Quiet operation provides less noise and prevents interruptions
- Built-in Jam protection eliminates frustration
- o ermally protected motor prevents shredder from overheating
- Automatic On / O Convenience
- Standby Mode Saves Energy
- Clear Window for Viewing Shred Level
- Shreds credit cards, paper clips and staples



Lift the shredders top cover to easily empty the waste bin.



## 22022 Specifications

| Feed Width | Capacity<br>#20 / #16 | Security Level | Shred Size                                                        | Waste Volume Speed feet/min |    | Decibel Level | Special<br>Oil Free | Features<br>Cle