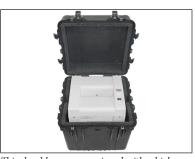

### **EASY TRANSPORT**

Transporting this machine from one place to another couldn't be easier! Just place the shredder inside the high impact plastic case and ship to any destination. Inside this case, the shredder is protected by foam padding and an airtight and watertight seal to prevent corrosion.

### **Includes Rapid Deployment Case**

-Air tight and foam lined for safe transportation

**NSA Tested Volume Rating: Low** 

This shredder comes equipped with a high impact plastic mobility case for easy transit.