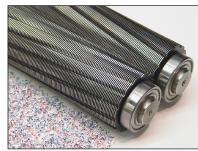

#### MILLED CYLINDERS

This shredder features solid cutting cylinders milled from a bar of German Solingen steel. They're perfectly aligned in an all-steel frame. The result is a machine with strength, power and the ability to handle all of your data destruction needs.

# **Precision Milled Cutting Cylinders**

-Milled from a solid bar of steel for durability -Ensures a perfectly matched set of cylinders

Dahle High Security cutting cylinders reduce a sheet of paper to over 15,500 pieces.

| 20434ds Specifications |                  |                      |                   |               |                 |                   |               |
|------------------------|------------------|----------------------|-------------------|---------------|-----------------|-------------------|---------------|
| Feed<br>Width          |                  | Capacity<br>#20/#16  | Security<br>Level | Shred<br>Size | Waste<br>Volume | Speed<br>feet/min | Decibel Level |
| 9.5"                   |                  | 4/6                  | P-7               | 1mm x 4mm     | 6 gal           | 13 f/m            | 50 dB         |
| Special Features       |                  |                      | Warranty          |               | Dimensions      |                   | NSA Tested    |
| Jam<br>Protection      | Thermal<br>Motor | Bin-Full<br>Auto Off | Shredder          | Cylinders     |                 |                   | Volume Rating |
| • • •                  |                  | •                    | 2 years           | 1 year        | 14" x 16"       | x 18"             | Low           |