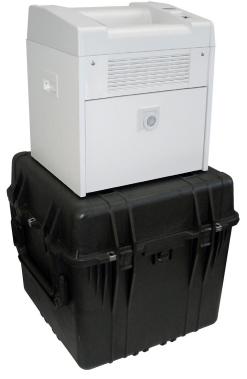

# Dahle 20434ds Shredder

High Security Shredder

The Dahle 20434ds Rapid Deployment Shredder is NSA/CSS 02-01 approved and supports the top-secret shredding needs of military and government agencies. It features precision milled cutting cylinders, automatic jam protection, and a foam lined Pelican case for rapid deployment. This P-7 shredder produces a 1 mm x 4.7 mm particle size and holds up to 6 gallons of shredded waste. It's German engineered and guaranteed to provide many years of trouble free operation.

### **EASY TRANSPORT**

Transporting this machine from one place to another couldn't be easier! Just place the shredder inside the high impact plastic case and ship to any destination. Inside this case, the shredder is protected by foam padding and an airtight and watertight seal to prevent corrosion.

### **Includes Rapid Deployment Case**

-Air tight and foam lined for safe transportation

**NSA Tested Volume Rating: Low** 

This shredder comes equipped with a high impact plastic mobility case for easy transit.