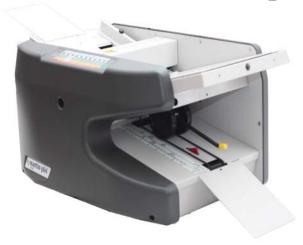

## Martin Yale® 1711 Paper Folder

Folds
5" x 5" to 8.5" x 14"
Fold Weights
16# Bond to 90# Text
60 gsm to 131 gsm
Automatic fold type selection
at the touch of a button

Fold Types:

## 1711

- Great to use in mailrooms, offices, churches, schools, businesses and associations
- Operates at a speed of up to 9,000 sheets per hour
- Easy to use, high speed folding machines for large mail rooms, associations and offices
- Feed table has a capacity of 150 sheets of 20lb bond paper
- Automatic feeding, folding and stacking documents
- Enhanced precision paper skew adjustment to keep folds crisp and accurate
- Will fold stapled sets up to 5 sheets using manual bypass

| Martin Yale®        | 1711                                         |                                     |  |
|---------------------|----------------------------------------------|-------------------------------------|--|
| Benchmark Speed     | sheets/hr                                    | 9,000                               |  |
| Standard paper size | inch<br>cm                                   | 5 x 5 to 8.5 x 14<br>A4, A5, Custom |  |
| Paper Weight        | 60 gsm to 131 gsm<br>16# Bond to 90#<br>Text |                                     |  |
| Manual Paper Feed   | up to sheets                                 | 5                                   |  |
| Feed Tray Capacity  | up to sheets                                 | 150                                 |  |
| Power               | volts                                        | 115/230                             |  |
| Dimensions W x I    | x H approx. inch<br>cm                       | 21 x 15.5 x 13.2<br>53 x 39 x 34    |  |
| Weight              | approx. ounces/lbs                           | 41lbs.                              |  |