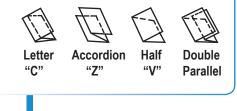

#### **Pre-Marked Fold Types:**

## **Standard Features:**

- Compact size is ideal for low-volume applications
- Quick set-up right out of the box, with simple push-button operation
- Pre-Marked for four popular folds: C, Z, Half and Double Parallel in 11" and 14" lengths
- Folds up to 7,400 sheets per hour
- Paper Sizes: Up to 8.5" x 14"
- LCD control panel with 3-digit resettable counter
- Output conveyor for neat and sequential stacking
- Clearly marked fold settings: Switch between fold types quickly and easily
- Drop-in top-feed system: Simply square the paper and load it in the feed tray, no fanning required
- Hopper capacity: Up to 200 sheets at a time
- AutoBatch: Processes a pre-set number of sheets with pauses between