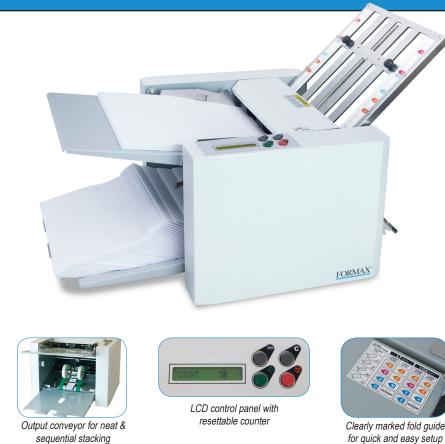

The LCD control panel includes a resettable 3-digit counter, and AutoBatch for processing a set number of sheets with a pause between sets. The output conveyor features easily adjustable stacker wheels for neat, sequential stacking of folded pieces.

## **Standard Features:**

- Compact size is ideal for low-volume applications
- Quick set-up right out of the box, with simple push-button operation
- Pre-Marked for four popular folds: C, Z, Half and Double Parallel in 11" and 14" lengths
- Folds up to 7,400 sheets per hour
- Paper Sizes: Up to 8.5" x 14"
- LCD control panel with 3-digit resettable counter
- Output conveyor for neat and sequential stacking
- Clearly marked fold settings: Switch between fold types quickly and easily
- Drop-in top-feed system: Simply square the paper and load it in the feed tray, no fanning required
- Hopper capacity: Up to 200 sheets at a time
- AutoBatch: Processes a pre-set number of sheets with pauses between